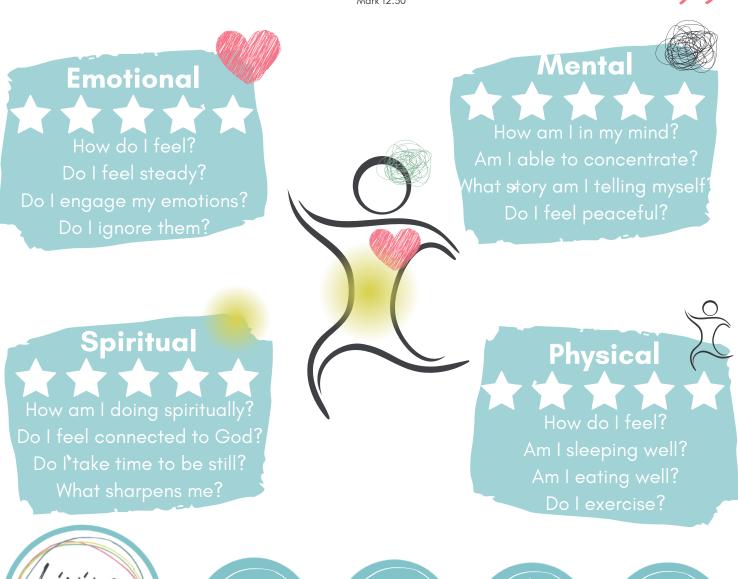

## WHOLE SELF CHECK-IN TOOL

Have you checked in with yourself recently? How are you doing? That's not always an easy question to reflect on and answer – people are complicated!! The Bible talks about how we have different parts that make us who we are – heart/emotions, soul, mind and strength/physical body.

Take some time to pause and be curious about each of those areas of your whole self – it might help to rate how you feel you are doing in each area on a scale of 1-5 by colouring in the stars below.

Then ... talk to God about it... As you invite God into each area of your life and share honestly with Him about how you feel, what comes to mind? What might He be wanting to reveal to you?

Are you surprised by what He says?

be 'Love the Lord your God with all your heart and with all your soul and with all your mind and with all your strength.'

Mark 12:30